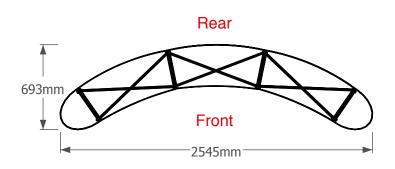

Total frame height 2250mm

## **Graphic dimensions**

| (w)<br>673mm<br>x<br>(h)<br>2230mm | (w) Front 673mm (w) Rear 805mm x (h) 2230mm | (w) Front 673mm (w) Rear 805mm x (h) 2230mm | (w) Front 673mm (w) Rear 805mm x (h) 2230mm | (w)<br>673mm<br>x<br>(h)<br>2230mm |
|------------------------------------|---------------------------------------------|---------------------------------------------|---------------------------------------------|------------------------------------|
|------------------------------------|---------------------------------------------|---------------------------------------------|---------------------------------------------|------------------------------------|

N.B. End caps are curved - remember to put anything important (i.e. logos) in the half nearest the vi