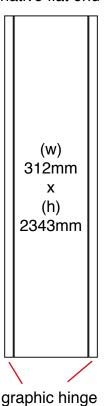

N.B. End caps are curvedremember to put anythingimportant (i.e. logos) in the halfnearest the viewer

Alternative flat end cap

graphic hinge 23mm wide, total panel width 358mm