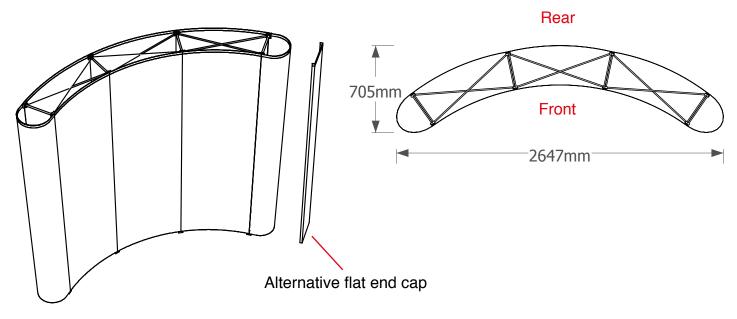

N.B. End caps are curvedremember to put anythingimportant (i.e. logos) in the halfnearest the viewer

Alternative flat end cap

graphic hinge 23mm wide, total panel width 358mm