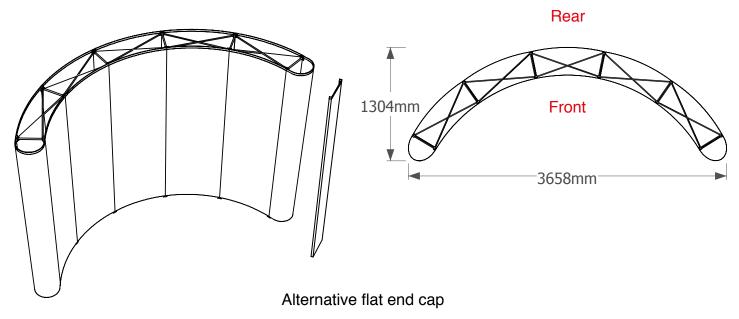

Total frame height 2390mm

## Alternative flat end cap

## **Graphic dimensions**

| (w)<br>621<br>mm<br>x<br>(h)<br>2343<br>mm | (w) Front 725mm (w) Rear 852mm x (h) 2343mm | (w) Front 725mm (w) Rear 852mm x (h) 2343mm | (w) Front 725mm (w) Rear 852mm x (h) 2343mm | (w) Front 725mm (w) Rear 852mm x (h) 2343mm | (w) Front 725mm (w) Rear 852mm x (h) 2343mm | (w)<br>621<br>mm<br>x<br>(h)<br>2343<br>mm |
|--------------------------------------------|---------------------------------------------|---------------------------------------------|---------------------------------------------|---------------------------------------------|---------------------------------------------|--------------------------------------------|
|--------------------------------------------|-------------------------