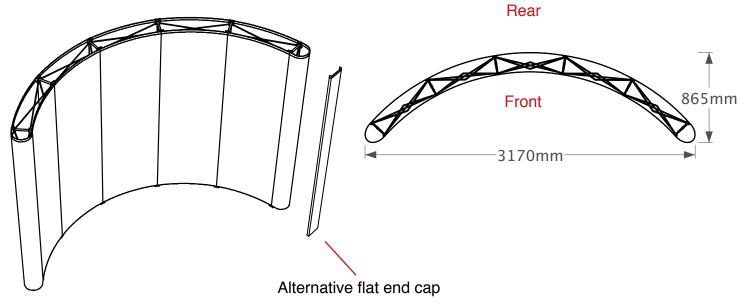

## Alternative flat end cap

| (w)<br>400<br>mm<br>x<br>(h)<br>1950<br>mm | (w)<br>Front<br>621mm<br>(w)<br>Rear<br>685mm<br>x<br>(h)<br>1950mm | (w)<br>Front<br>621mm<br>(w)<br>Rear<br>685mm<br>x<br>(h)<br>1950mm | (w)<br>Front<br>621mm<br>(w)<br>Rear<br>685mm<br>x<br>(h)<br>1950mm | (w)<br>Front<br>621mm<br>(w)<br>Rear<br>685mm<br>x<br>(h)<br>1950mm | (w)<br>Front<br>621mm<br>(w)<br>Rear<br>685mm<br>x<br>(h)<br>1950mm | (w)<br>400<br>mm<br>x<br>(h)<br>1950<br>mm | (w)<br>183mm<br>x<br>(h)<br>1950<br>mm |
|--------------------------------------------|---------------------------------------------------------------------|---------------------------------------------------------------------|---------------------------------------------------------------------|---------------------------------------------------------------------|---------------------------------------------------------------------|--------------------------------------------|----------------------------------------|
|                                            | graphic hinge<br>23mm wide,<br>total panel<br>width 229mm           |                                                                     |                                                                     |                                                                     |                                                                     |                                            |                                        |