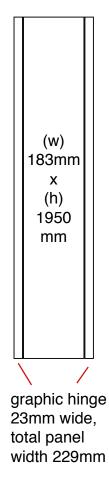

## **Graphic dimensions**

| (w)<br>400<br>mm<br>x<br>(h)<br>1950<br>mm                                                   | (w)<br>Front<br>621mm<br>(w)<br>Rear<br>685mm<br>x<br>(h)<br>1950mm | (w)<br>Front<br>621mm<br>(w)<br>Rear<br>685mm<br>x<br>(h)<br>1950mm | (w)<br>Front<br>621mm<br>(w)<br>Rear<br>685mm<br>x<br>(h)<br>1950mm | (w)<br>Front<br>621mm<br>(w)<br>Rear<br>685mm<br>x<br>(h)<br>1950mm | (w)<br>400<br>mm<br>x<br>(h)<br>1950<br>mm |  |
|----------------------------------------------------------------------------------------------|---------------------------------------------------------------------|---------------------------------------------------------------------|---------------------------------------------------------------------|---------------------------------------------------------------------|--------------------------------------------|--|
| N.B. End caps are curved<br>- remember to put anything<br>important (i.e. logos) in the half |                                                                     |                                                                     |                                                                     |                                                                     |                                            |  |

important (i.e. logos) in the half nearest the viewer

•curved mag bars are available