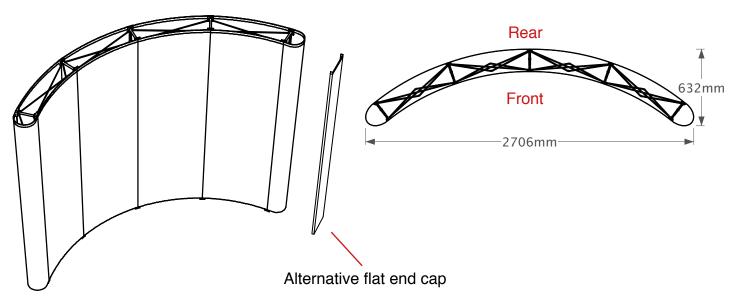

Total frame height 1997mm

## **Graphic dimensions**

| (w)<br>400<br>mm<br>x<br>(h)<br>1950<br>mm                                                   | (w)<br>Front<br>621mm<br>(w)<br>Rear<br>685mm<br>x<br>(h)<br>1950mm | (w)<br>Front<br>621mm<br>(w)<br>Rear<br>685mm<br>x<br>(h)<br>1950mm | (w)<br>Front<br>621mm<br>(w)<br>Rear<br>685mm<br>x<br>(h)<br>1950mm | (w)<br>Front<br>621mm<br>(w)<br>Rear<br>685mm<br>x<br>(h)<br>1950mm | (w)<br>400<br>mm<br>x<br>(h)<br>1950<br>mm |  |
|----------------------------------------------------------------------------------------------|---------------------------------------------------------------------|---------------------------------------------------------------------|---------------------------------------------------------------------|---------------------------------------------------------------------|--------------------------------------------|--|
| N.B. End caps are curved<br>- remember to put anything<br>important (i.e. logos) in the half |                                                                     |                                                                     |                                                                     |                                                                     |                                            |  |

important (i.e. logos) in the half nearest the viewer

•curved mag bars are available